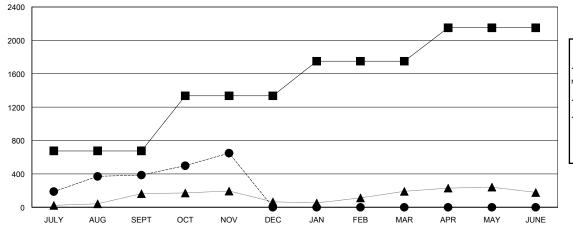

## GOALS AND ACTUAL MEMBERS CUMULATIVE

| <b>-</b> | CURRENT YEAR GOALS FOR NEW |
|----------|----------------------------|
| 1EMB     | ERS                        |

- CURRENT YEAR ACTUAL MEMBERS

- ▲ - LAST YEAR ACTUAL MEMBERS

|                       |                    | Members                             |                    |                  |  |  |
|-----------------------|--------------------|-------------------------------------|--------------------|------------------|--|--|
| RESULTS FOR 2016-2017 |                    |                                     |                    |                  |  |  |
| QUARTER               | NEW MEMBER<br>GOAL | CHARTER AND<br>NEW MEMBERS<br>ADDED | DROPPED<br>MEMBERS | NET<br>GAIN/LOSS |  |  |
| JULY/AUG/SEPT         | 675                | 472                                 | 86                 | 386              |  |  |
| OCT/NOV/DEC           | 660                | 308                                 | 45                 | 263              |  |  |
| JAN/FEB/MAR           | 415                | 0                                   | 0                  | 0                |  |  |
| APR/MAY/JUNE          | 400                | 0                                   | 0                  | 0                |  |  |