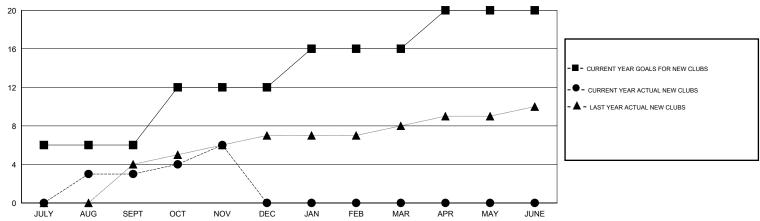

## GOALS AND ACTUAL NEW CLUBS CUMULATIVE

## District 318 D

Results as of: 11/30/2016

GMT: Mahesh Pasqual LOCATION INDIA GMT CA 6

| OWIT. Manoori aoquai |                       | LOOATION II IBII ( |                  |                  |               |       |
|----------------------|-----------------------|--------------------|------------------|------------------|---------------|-------|
|                      |                       | Clubs              |                  |                  |               |       |
|                      | RESULTS FOR 2016-2017 |                    |                  |                  |               |       |
| QUARTER              | NEW CLUB<br>GOAL      | NEW CLUBS          | DROPPED<br>CLUBS | NET<br>GAIN/LOSS | QUARTER       | NEW I |
| JULY/AUG/SEPT        | 6                     | 3                  | 0                | 3                | JULY/AUG/SEPT |       |
| OCT/NOV/DEC          | 6                     | 3                  | 0                | 3                | OCT/NOV/DEC   |       |
| JAN/FEB/MAR          | 4                     | 0                  | 0                | 0                | JAN/FEB/MAR   |       |
| APR/MAY/JUNE         | 4                     | 0                  | 0                | 0                | APR/MAY/JUNE  |       |